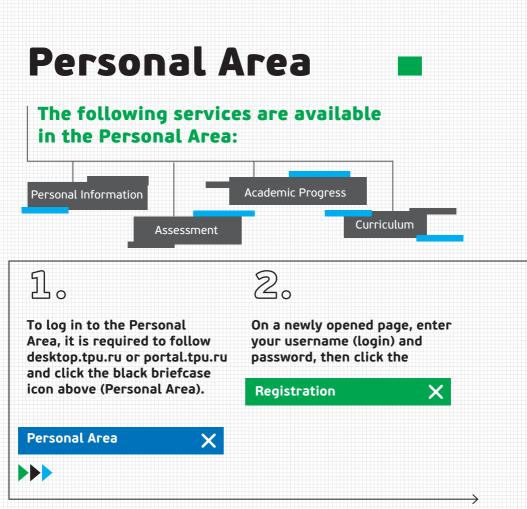

# Campus is University Town within City

Every famous university in the world possesses its campus. TPU is not an exception.

The TPU campus is **32** academic and laboratory buildings, **15** residence halls on a total area of **329,000** km<sup>2</sup>, **7,000** personal computers and **200** Wi-Fi zones, a climbing wall, a stadium, a library, a culture center and so on. The most important is people! There are over **11,500** students, including almost **3,000** international students from over **50** countries. You hardly ever will be able to meet everyone, however, some of them will become your lifelong friends.

The academic buildings of the university are located within walking distance. Here, there is also the Science and Technical Library, Swimming Pool, the Center for Disease Control and Prevention, the International Culture Center.

# TPU SCIENCE AND TECHNICAL LIBRARY

There are over 500 workplaces arranged in the special reading rooms, over 100 of them are equipped with computers for individual work.