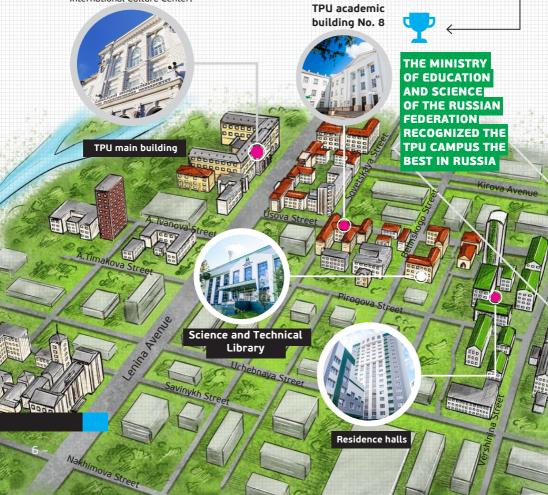

# Campus is University Town within City

Every famous university in the world possesses its campus. TPU is not an exception.

The TPU campus is **32** academic and laboratory buildings, **15** residence halls on a total area of **329,000** km<sup>2</sup>, **7,000** personal computers and **200** Wi-Fi zones, a climbing wall, a stadium, a library, a culture center and so on. The most important is people! There are over **11,500** students, including almost **3,000** international students from over **50** countries. You hardly ever will be able to meet everyone, however, some of them will become your lifelong friends.

# Important!

There is Wi-Fi at the TPU Science and Technical Library, International Culture Center, Center for Cybernetic Studies and academic buildings: the TPU main building,  $N^{\circ}$  1, 2, 3, 5, 8, 10, 19, 21. The main thing is to be connected to the TPU domain.

The academic buildings of the university are located within walking distance. Here, there is also the Science and Technical Library, Swimming Pool, the Center for Disease Control and Prevention, the International Culture Center.

# TPU SCIENCE AND TECHNICAL LIBRARY

There are over 500 workplaces arranged in the special reading rooms, over 100 of them are equipped with computers for individual work.